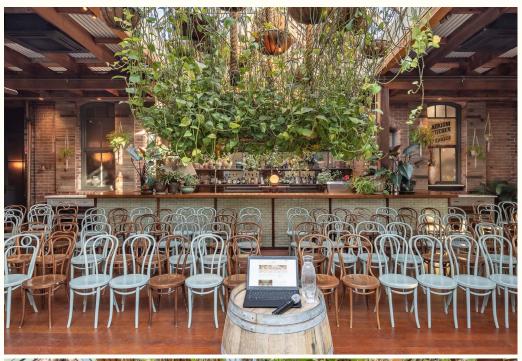

#### **PACKAGE INCLUDES:**

4 hour event (9am - 1pm or 12pm - 4pm)

French Press Coffee and Tea on arrival

Morning Tea (Chefs selection of 2 bakery items) or Afternoon Tea (Chefs selection of 2 bakery items)

Working Style Lunch (Chefs selection of sandwiches, salads and a fresh fruit platter)

Unique Grounds Atrium space, styled with greenery and character

Professional event supervisor and wait staff

Air-conditioning and heating facilities

Use of Plasma screen and HDMI cable to connect your laptop

Unlimited high speed broadband

Hand-held microphone

30 minute client access prior to the event to set up

Includes bump out and cleaning fees